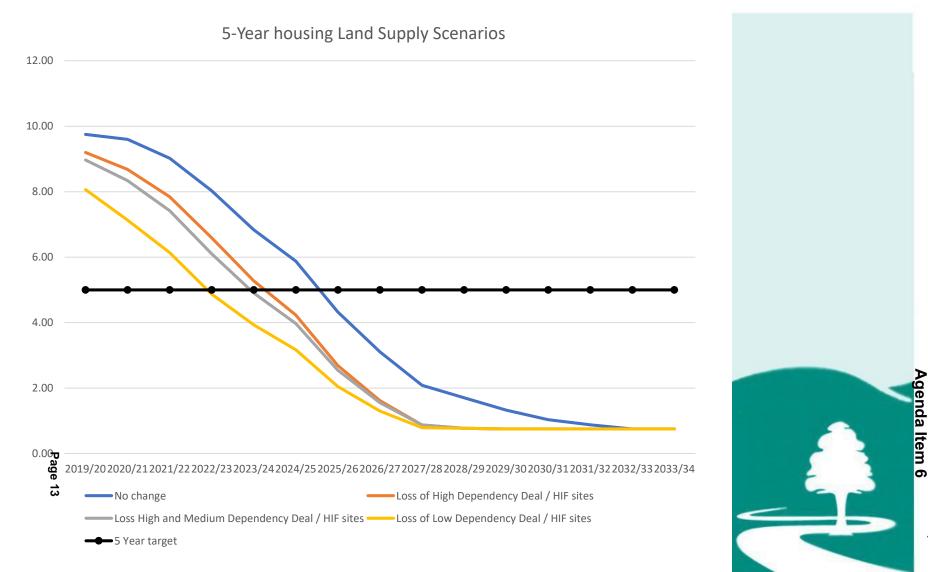

### 5 year housing land supply

| Option 1                                                                 | Option 2                                                                                                | Option 3                                                                                       | Option 4                                                            |
|--------------------------------------------------------------------------|---------------------------------------------------------------------------------------------------------|------------------------------------------------------------------------------------------------|---------------------------------------------------------------------|
| Existing staff resource<br>already budgeted for<br>(recruitment ongoing) | Existing staff resource<br>already budgeted for<br>(recruitment ongoing)<br>Plus additional<br>resource | already budgeted for (recruitment ongoing)                                                     | (recruitment ongoing)                                               |
| Costs budgeted for                                                       | Costs budgeted for –<br>Additional costs could<br>be in the region of<br>£200,000 - £300,000            | Estimated at                                                                                   | Ū                                                                   |
|                                                                          |                                                                                                         | Additional contingency<br>and resource for<br>Development<br>Management                        | Additional contingency<br>and resource<br>Development<br>Management |
| Page 14                                                                  |                                                                                                         | Oxfordshire County<br>Council concerns for<br>capacity to support<br>Development<br>Management | Oxfordshire Coਯੁੱnty<br>Council concerns for                        |